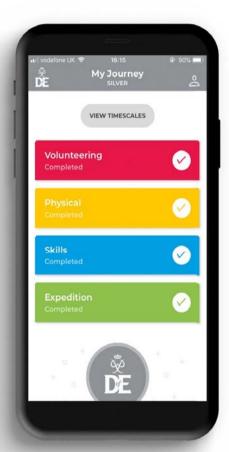

### What will I do?

| BRONZE AWARD                                                                    |             |             |                   |
|---------------------------------------------------------------------------------|-------------|-------------|-------------------|
| VOLUNTEERING                                                                    | PHYSICAL    | SKILLS      | EXPEDITION        |
| 3<br>months                                                                     | 3<br>months | 3<br>months | 2 days<br>1 night |
| Plus a further 3 months in either the Volunteering, Physical or Skills section. |             |             |                   |